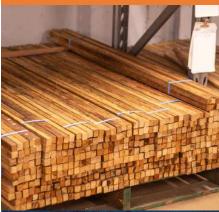

## **TIMBER YARD - STAKES, PEGS & MORE**

All our survey stakes and pegs are made onsite from Australian hardwood or where required, Pine and Oregon.

We use only high quality
Australian hardwood and offer
many different sizes of stakes
and pegs.