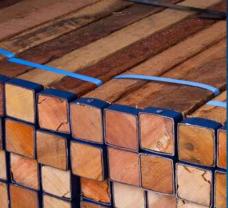

All our survey stakes and pegs are made onsite from Australian hardwood or where required, Pine and Oregon.

We use only high quality
Australian hardwood and offer
many different sizes of stakes
and pegs.