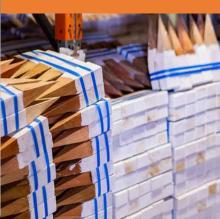

All our survey stakes and pegs are made onsite from Australian hardwood or where required, Pine and Oregon.

We use only high quality
Australian hardwood and offer
many different sizes of stakes
and pegs.

We can deliver approximately 5-7 days from confirmation of order to the Greater Sydney and surrounding areas.

We have a diverse client base that utilises our stakes, pegs and dumpies ranging from real estate agencies, councils, mining companies to surveyors, concreters, plumbers & landscapers.