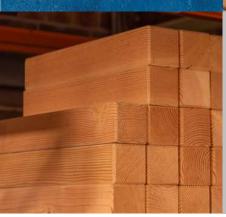

All our survey stakes and pegs are made onsite from Australian hardwood or where required, Pine and Oregon.

We use only high quality
Australian hardwood and offer
many different sizes of stakes
and pegs.